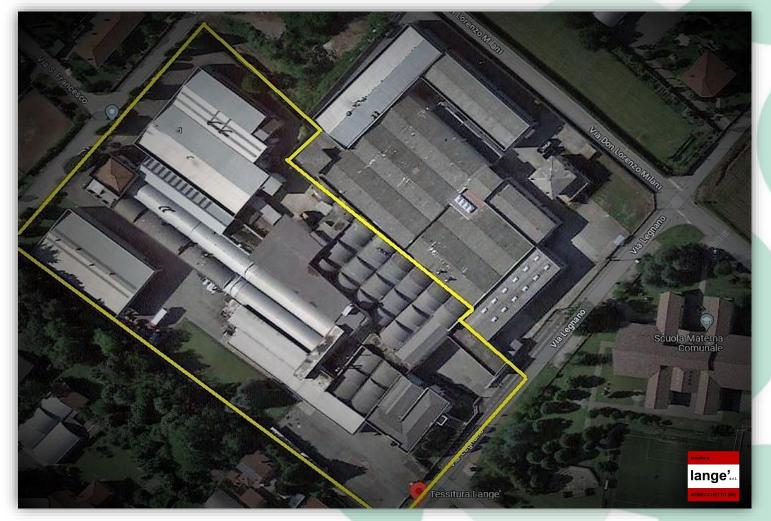

# **Robecchetto Production Site**

The plant is located in Robecchetto con Induno, near Milan, in a highly industrialized area with very good connections to airports and highways.

The plant occupies an area of about 23.000 square meters.