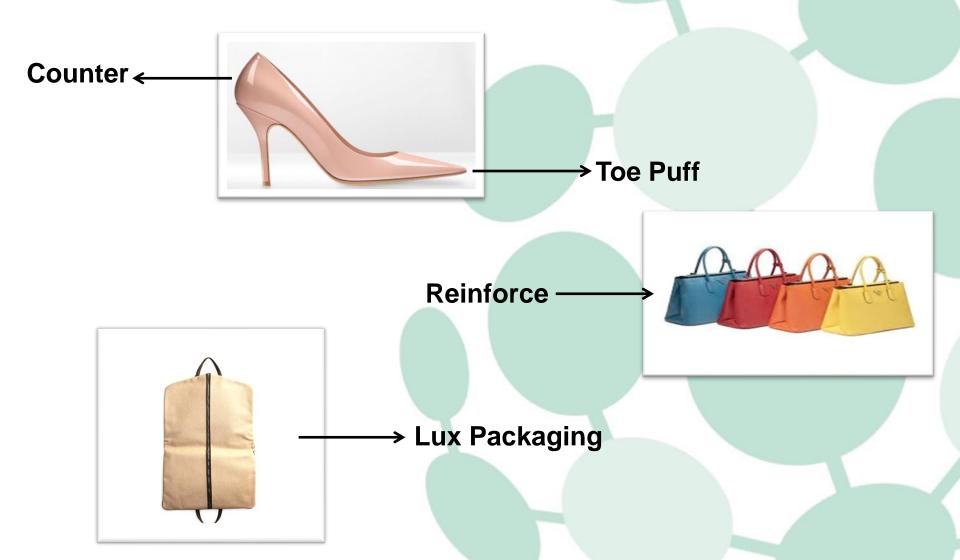

## • FABRICS

- Impregnated (Toe Puff/ Counters / Reinforces)
- Coextruded (Toe Puff/ Counters / Reinforces)
- Industrial (Toe Puff/ Counters / Reinforces)
- Lux Packaging