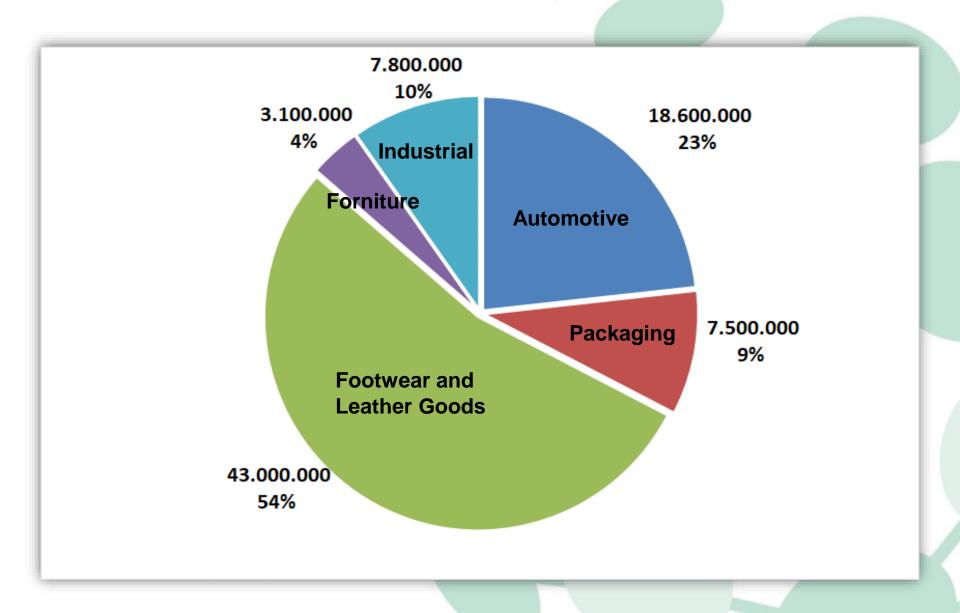

# Industrie Chimiche Forestali S.p.A. Made in Italy since 1918

**Year 2024** 













**INVISIBLE POWER** 

www.forestali.com

# Agenda

- Group Structure
- Consolidated Revenues
- Export and Domestic Revenues
- Revenues by Geographic Area 2023
- Revenues by Market Segment 2023
- Distribution
- Team
- Organization Chart
- Production Site
- Products
- Information Technology
- R&D
- Certifications

# **Group Structure**



#### **Consolidated Revenues**

(Value in K€)



## **Export and Domestic Revenues**

(Value in K€)



# Revenues by Geographic Area – 2023



## **Revenues by Market Segment - 2023**



# **DISTRIBUTION**



## **TEAM**

158\* people of which 150 in Italy and 8 in the Mexican subsidiary.



# **Marcallo Production Site**

The plant is located in Marcallo con Casone, near Milan, in a highly industrialized area with very good connections to airports and highways.

The plant occupies an area of about 65.000 square meters.



# **Robecchetto Production Site**

The plant is located in Robecchetto con Induno, near Milan, in a highly industrialized area with very good connections to airports and highways.

The plant occupies an area of about 23.000 square meters.



# **Products**

#### ADHESIVES

- Water base
- Solvent free
- Solvent base



## • FABRICS

- Impregnated (Toe Puff/ Counters / Reinforces)
- Coextruded (Toe Puff/ Counters / Reinforces)
- Industrial (Toe Puff/ Cou