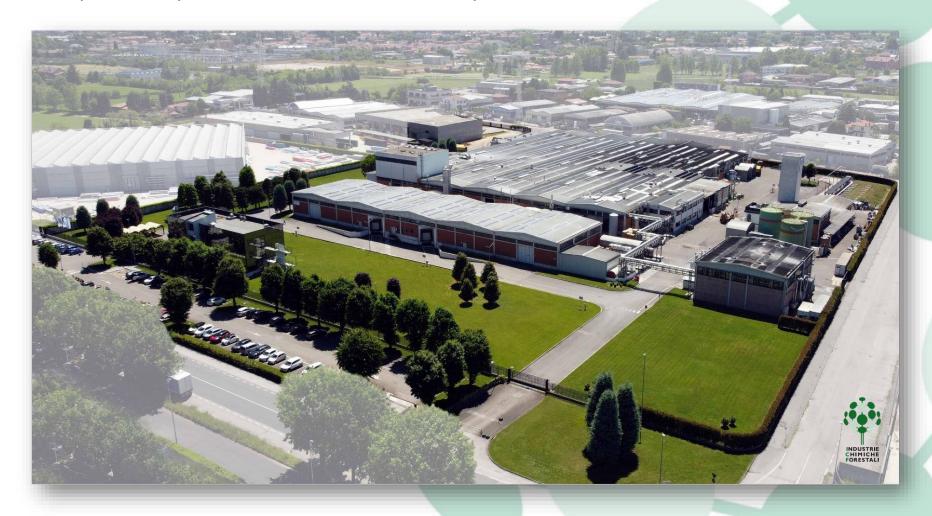

# **Marcallo Production Site**

The plant is located in Marcallo con Casone, near Milan, in a highly industrialized area with very good connections to airports and highways.

The plant occupies an area of about 65.000 square meters.