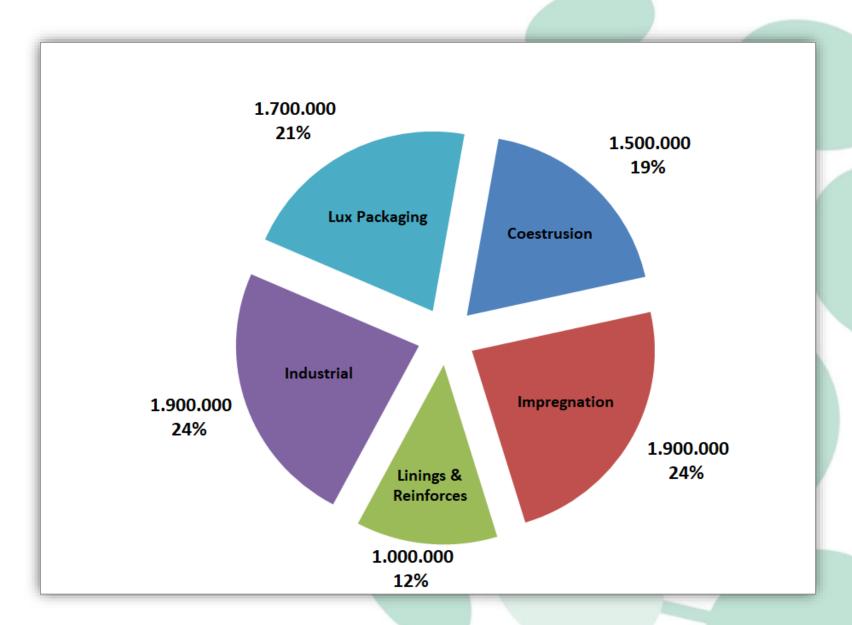

Production Site**

The plant is located in Marcallo con Casone, near Milan, in a highly industrialized area with very good connections to airports and highways.

The plant occupies an area of about 65.000 square meters.



# **Robecchetto Production Site**

The plant is located in Robecchetto con Induno, near Milan, in a highly industrialized area with very good connections to airports and highways.

The plant occupies an area of about 23.000 square meters.



# **Products**

#### ADHESIVES

- Water base
- Solvent free
- Solvent base



## • FABRICS

- Impregnated (Toe Puff/ Counters / Reinforces)
- Coextruded (Toe Puff/ Counters / Reinforces)
- Industrial (Toe Puff/ Counters / Reinforces)
- Lux Packaging



# **Adhesives**



# Adhesive 2023 (Tons)







# Fabrics 2023 (Square Meters)



### **Information Technology**

The Group has an internal information Technology department that manage our internal information system.

Through continuous investments and projects the corporate information system is the management platform that ensures daily operations and provides the necessary support to management.

Below a list of Solutions and Services implemented and integrated business processes:

- 1. Platform: SAP RELEASE S/4HANA
- Integrated Modules: Finance/ Controlling / Material Management / Production Planning / Sales & Distribution/ Quality Management
- 3. Electronic Invoicing processing by SAP
- 4. The management system is used by 85 users
- 5. All our external deposits related to SAP
- 6. Warehouse Management in Radio Frequency
- 7. Piteco Solution for Treasury Managem