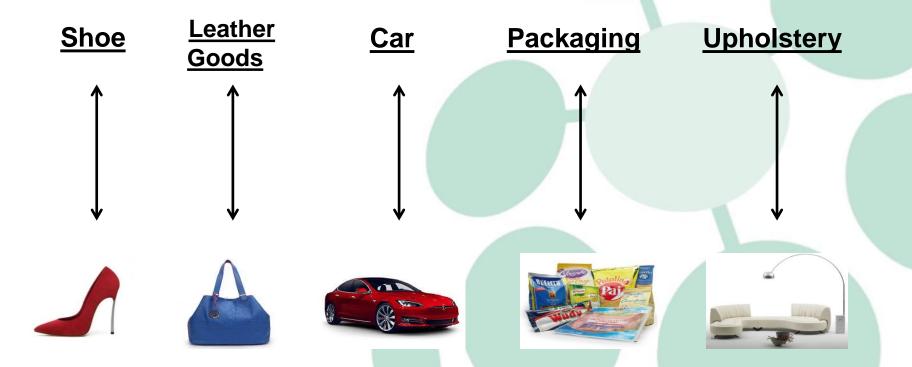

ch 150 in Italy and 8 in the Mexican subsidiary.



# **Marcallo Production Site**

The plant is located in Marcallo con Casone, near Milan, in a highly industrialized area with very good connections to airports and highways.

The plant occupies an area of about 65.000 square meters.



# **Robecchetto Production Site**

The plant is located in Robecchetto con Induno, near Milan, in a highly industrialized area with very good connections to airports and highways.

The plant occupies an area of about 23.000 square meters.



# **Products**

#### ADHESIVES

- Water base
- Solvent free
- Solvent base



## • FABRICS

- Impregnated (Toe Puff/ Counters / Reinforces)
- Coextruded (Toe Puff/ Counters / Reinforces)
- Industrial (Toe Puff/ Counters / Reinforces)
- Lux Packaging



# **Adhesives**



# Adhesive 2023 (Tons)







# Fabrics 2023 (Square Meters)



### **Information Technology**

The Group has an internal information Technology department that manage our internal information system.

Through continuous investments and projects the corporate information system is the management platform that ensures daily operations and provides the necessary support to management.

Below a list of Solutions and Services implemented and integrated business processes:

- 1. Platform: SAP RELEASE S/4HANA
- Integrated Modules: Finance/ Controlling / Material Management / Production Planning / Sales & Distribution/ Quality Management
- 3. Electronic Invoicing processing by SAP
- 4. The management system is used by 85 users
- 5. All our external deposits related to SAP
- 6. Warehouse Managem