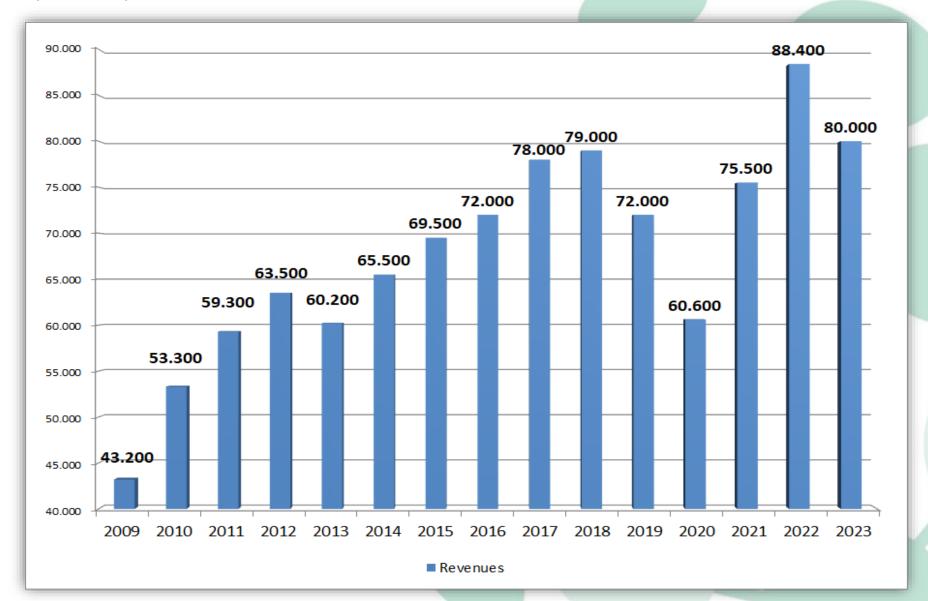

# Industrie Chimiche Forestali S.p.A. Made in Italy since 1918

**Year 2024** 













**INVISIBLE POWER** 

www.forestali.com

# Agenda

- Group Structure
- Consolidated Revenues
- Export and Domestic Revenues
- Revenues by Geographic Area 2023
- Revenues by Market Segment 2023
- Distribution
- Team
- Organization Chart
- Production Site
- Products
- Information Technology
- R&D
- Certifications

# **Group Structure**



#### **Consolidated Revenues**

(Value in K€)



## **Export and Domestic Revenues**

(Value in K€)



# Revenues by Geographic Area – 2023



## **Revenues by Market Segment - 2023**



# **DISTRIBUTION**



## **TEAM**

158\* people of which 150 in Italy and 8 in the Mexican subsidiary.



# **Marcallo Production Site**

The plant is located in Marcallo con Casone, near Milan, in a highly industrialized area with very good connections to airports and highways.

The plant occupies an area of about 65.000 square meters.



# **Robecchetto Production Site**

The plant is located in Robecchetto con Induno, near Milan, in a highly industrialized area with very good connections to airports and highways.

The plant occupies an area of about 23.000 square meters.



# **Products**

#### ADHESIVES

- Water base
- Solvent free
- Solvent base