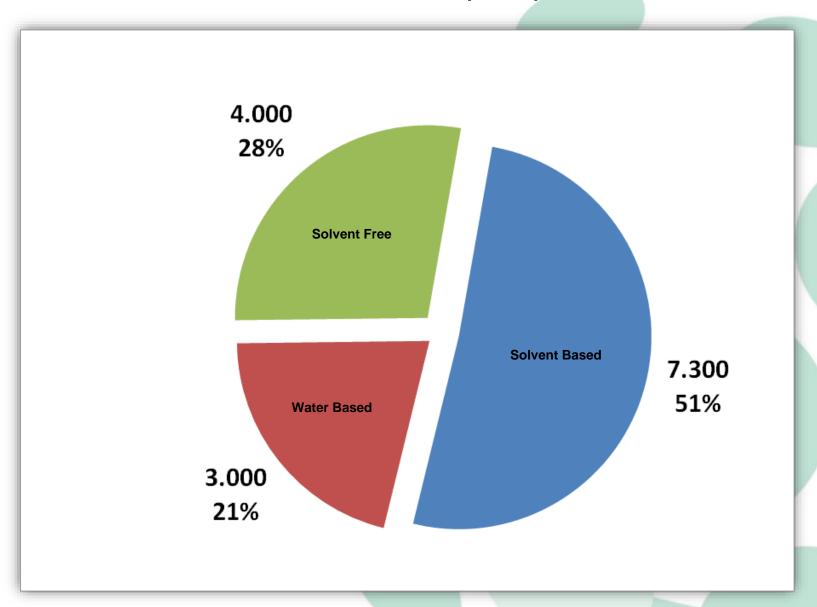

he Mexican subsidiary.



# **Marcallo Production Site**

The plant is located in Marcallo con Casone, near Milan, in a highly industrialized area with very good connections to airports and highways.

The plant occupies an area of about 65.000 square meters.



# **Robecchetto Production Site**

The plant is located in Robecchetto con Induno, near Milan, in a highly industrialized area with very good connections to airports and highways.

The plant occupies an area of about 23.000 square meters.



# **Products**

#### ADHESIVES

- Water base
- Solvent free
- Solvent base



## • FABRICS

- Impregnated (Toe Puff/ Counters / Reinforces)
- Coextruded (Toe Puff/ Counters / Reinforces)
- Industrial (Toe Puff/ Counters / Reinforces)
- Lux Packaging



# **Adhesives**



# Adhesive 2023 (Tons)







# Fabrics 2023 (Square Meters)



### **Information Technology**

The Group has an internal information Technology department that manage our internal information system.

Through continuous investments and projects the corporate information system is the management platform that ensures daily operations and provides the necessary support to management.

Below a list of Solutions and Services implemented and integrated business processes:

- 1. Platform: SAP RELEASE S/4HANA
- Integrated Modules: Finance/ Controlling / Material Management / Production Planning / Sales & Distribution/ Quality Management
- 3. Electronic Invoicing processing by SAP
- 4. The management system is used by 85 users
- 5. All our external deposits related to SAP
- 6. Warehouse Management in Radio Frequency
- 7