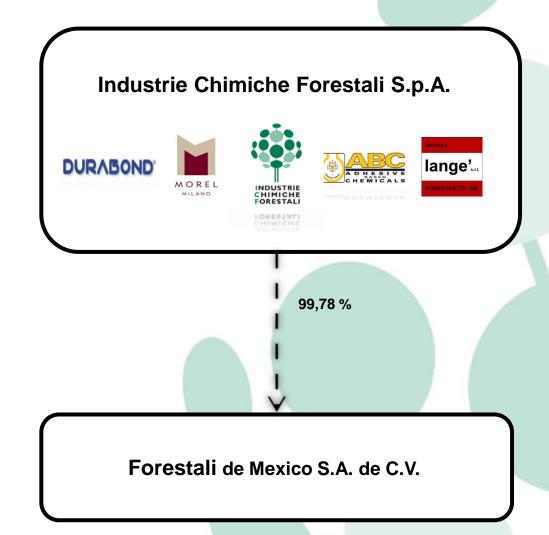

# Industrie Chimiche Forestali S.p.A. Made in Italy since 1918

**Year 2024** 













**INVISIBLE POWER** 

www.forestali.com

# Agenda

- Group Structure
- Consolidated Revenues
- Export and Domestic Revenues
- Revenues by Geographic Area 2023
- Revenues by Market Segment 2023
- Distribution
- Team
- Organization Chart
- Production Site
- Products
- Information Technology
- R&D
- Certifications

# **Group Structure**



#### **Consolidated Revenues**

(Value in K€)



## **Export and Domestic Revenues**

(Value in K€)



# Revenues by Geographic Area – 2023



## **Revenues by Market Segment - 2023**



# **DISTRIBUTION**



## **TEAM**

158\* people of which 150 in Italy and 8 in the Mexican subsidiary.



# **Marcallo Production Site**

The plant is located in Marcallo con Casone, near Milan, in a highly industrialized area with very good connections to airports and highways.

The plant occupies an area of about 65.000 square meters.



# **Robecchetto Production Site**

The plant is located in Robecchetto con Induno, near Milan, in a highly industrialized area with very good connections to airports and highways.

The plant occupies an area of about 23.000 square meters.



# **Products**

#### ADHESI