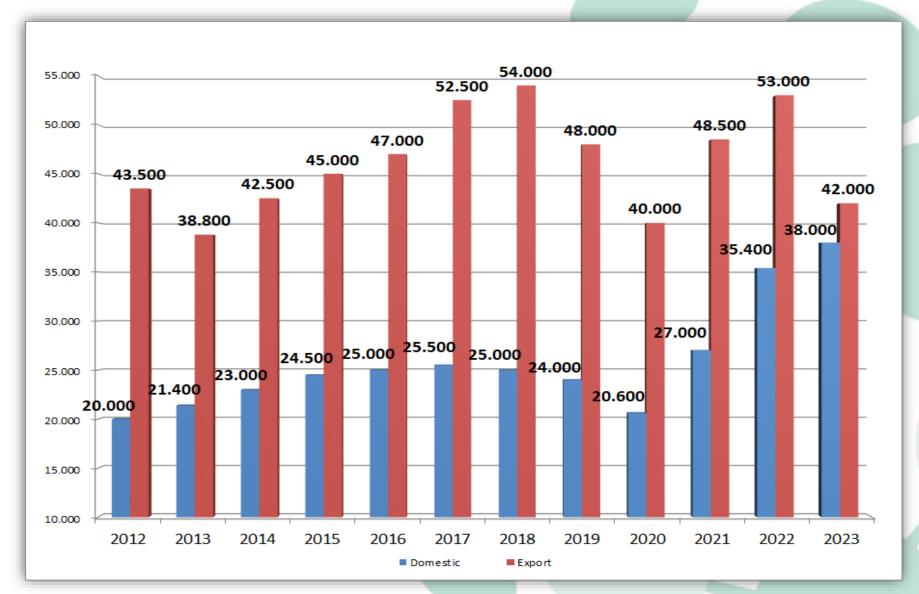

# Industrie Chimiche Forestali S.p.A. Made in Italy since 1918

**Year 2024** 













**INVISIBLE POWER** 

www.forestali.com

# Agenda

- Group Structure
- Consolidated Revenues
- Export and Domestic Revenues
- Revenues by Geographic Area 2023
- Revenues by Market Segment 2023
- Distribution
- Team
- Organization Chart
- Production Site
- Products
- Information Technology
- R&D
- Certifications

# **Group Structure**



#### **Consolidated Revenues**

(Value in K€)



## **Export and Domestic Revenues**

(Value in K€)



# Revenues by Geographic Area – 2023



## **Revenues by Market Segment - 2023**



# **DISTRIBUTION**



## **TEAM**

158\* people of which 150 in Italy and 8 in the Mexican subsidiary.



# **Marcallo Production Site**

The plant is located in Marcallo con Casone, near Milan, in a highly industrialized area with very good connections to airports and highways.

The plant occupies an area of about 65.000 square meters.



# **Robecchetto Production Site**

The plant is located in Robecchetto con Induno, near Milan, in a highly industrialized area with very good connections to airports and highways.

The plant occupies an area of about 23.000 square meters.



# **Products**

#### ADHESIVES

- Water base
- Solvent free
- Solvent base



## • FABRICS

- Impregnated (Toe Puff/ Counters / Re