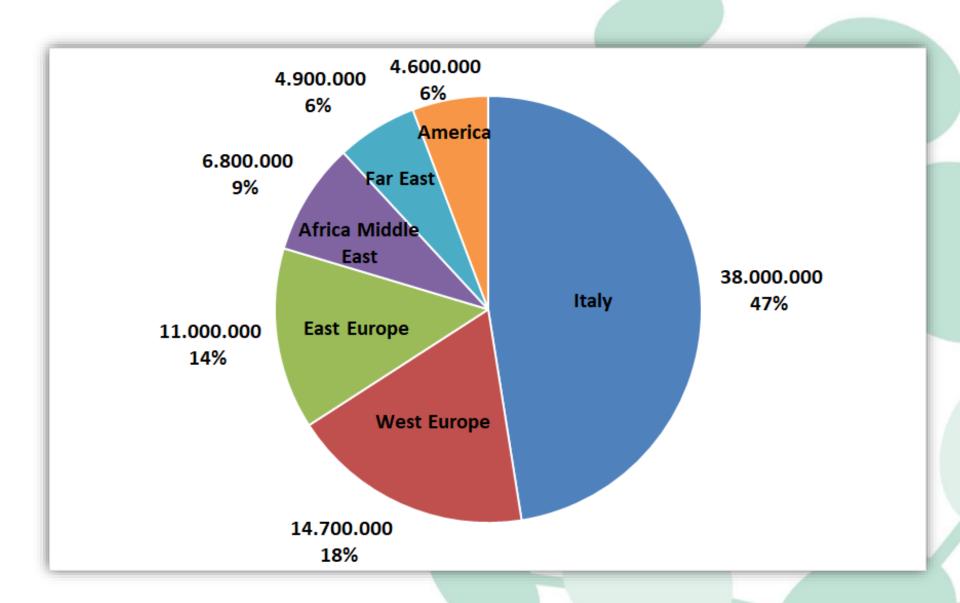

# Industrie Chimiche Forestali S.p.A. Made in Italy since 1918

**Year 2024** 













**INVISIBLE POWER** 

www.forestali.com

# Agenda

- Group Structure
- Consolidated Revenues
- Export and Domestic Revenues
- Revenues by Geographic Area 2023
- Revenues by Market Segment 2023
- Distribution
- Team
- Organization Chart
- Production Site
- Products
- Information Technology
- R&D
- Certifications

# **Group Structure**



#### **Consolidated Revenues**

(Value in K€)



## **Export and Domestic Revenues**

(Value in K€)



# Revenues by Geographic Area – 2023



## **Revenues by Market Segment - 2023**



# **DISTRIBUTION**



## **TEAM**

158\* people of which 150 in Italy and 8 in the Mexican subsidiary.



# **Marcallo Production Site**

The plant is located in Marcallo con Casone, near Milan, in a highly industrialized area with very good connections to airports and highways.

The plant occupies an area of about 65.000 square meters.



# **Robecchetto Production Site**

The plant is located in Robecchetto con Induno, near Milan, in a highly industrialized area with very good connections to airports and highways.

The plant occupies an area of about 23.000 square meters.



# **Products**

#### ADHESIVES

- Water base
- Solvent free
- Solvent base



## • FABRICS

- Impregnated (Toe Puff/ Counters / Reinforces)
- Coextruded (Toe Puff/ Counte